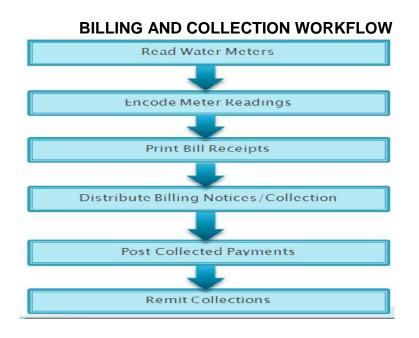

| G.  | Change Meter                                   | 23 |
|-----|------------------------------------------------|----|
| Н.  | Senior Citizen's Discount                      | 24 |
| FIN | IANCE SECTION WORKFLOW                         | 25 |
| PR  | OCEDURES FOR DISBURSEMENTS BY CHECKS           | 26 |
| PR  | OCEDURES FOR PAYROLL PREPARATION               | 26 |
| BIL | LING AND COLLECTION WORKFLOW                   | 27 |
| BIL | LING & COLLECTION SYSTEM                       | 27 |
| NΕ\ | W CUSTOMER PROFILE PROCESS                     | 28 |
| PO  | STING OF METER READINGS                        | 28 |
| PO  | STING OF PAYMENTS                              | 28 |
| MA  | INTENANCE DIVISION WORKFLOW                    | 29 |
| RE  | CONNECTION WORKFLOW                            | 29 |
| PR  | OCUREMENT PROCESS                              | 29 |
| THE | E INVENTORY SYSTEM                             | 30 |
| U   | JPDATING THE MASTER FILE                       | 30 |
| U   | JPDATING OF STOCK CARDS                        | 30 |
| C   | CHECKING OF STOCK CARDS AND REPORT GENERATIONS | 31 |
| PR  | ODUCTION DIVISION WORK FLOW                    | 31 |
| F   | LUSHING OF BLOW-OFFS                           | 31 |
| C   | CLEANING AND FLUSHING OF WATER TANKS/RESERVOIR | 31 |