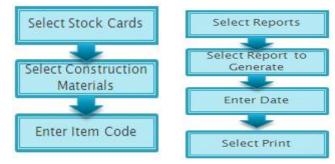

ager.
- 2. Downloads the agency billing from the GSIS, checks the correct contribution share by the employees and the employer, and deducts the loan to the respective employees
- 3. Checks the correct Philhealth contribution and upload the same in Philhealth website
- 4. Checks the Pag Ibig contribution and the loan balance of each employees
- 5. Count the working days of the job order employees

#### At month end

- 6. Computes for the taxes withhold for each employees
- 7. Makes the Disbursement (procedures for disbursement by checks)





#### **NEW CUSTOMER PROFILE PROCESS**



Post Payment



Delivery Within 7 days Inventory System

### THE INVENTORY SYSTEM



#### **UPDATING THE MASTER FILE**



#### **UPDATING OF STOCK CARDS**



#### CHECKING OF STOCK CARDS AND REPORT GENERATIONS



#### PRODUCTION DIVISION WORK FLOW



#### **FLUSHING OF BLOW-OFFS**



#### **CLEANING AND FLUSHING OF WATER TANKS/RESERVOIR**