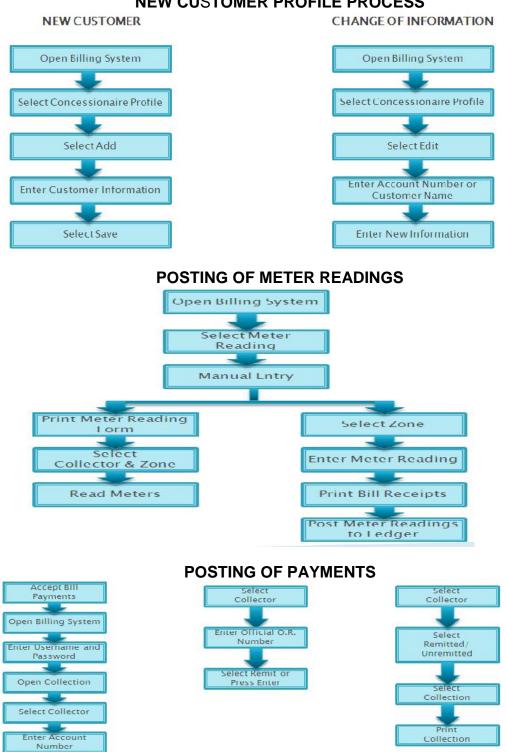

| G.  | Change Meter                                   | 23 |
|-----|------------------------------------------------|----|
| Н.  | Senior Citizen's Discount                      | 24 |
| FIN | IANCE SECTION WORKFLOW                         | 25 |
| PR  | OCEDURES FOR DISBURSEMENTS BY CHECKS           | 26 |
| PR  | OCEDURES FOR PAYROLL PREPARATION               | 26 |
| BIL | LING AND COLLECTION WORKFLOW                   | 27 |
| BIL | LING & COLLECTION SYSTEM                       | 27 |
| NΕ\ | W CUSTOMER PROFILE PROCESS                     | 28 |
| PO  | STING OF METER READINGS                        | 28 |
| PO  | STING OF PAYMENTS                              | 28 |
| MA  | INTENANCE DIVISION WORKFLOW                    | 29 |
| RE  | CONNECTION WORKFLOW                            | 29 |
| PR  | OCUREMENT PROCESS                              | 29 |
| THE | E INVENTORY SYSTEM                             | 30 |
| U   | JPDATING THE MASTER FILE                       | 30 |
| U   | JPDATING OF STOCK CARDS                        | 30 |
| C   | CHECKING OF STOCK CARDS AND REPORT GENERATIONS | 31 |
| PR  | ODUCTION DIVISION WORK FLOW                    | 31 |
| F   | LUSHING OF BLOW-OFFS                           | 31 |
| C   | CLEANING AND FLUSHING OF WATER TANKS/RESERVOIR | 31 |