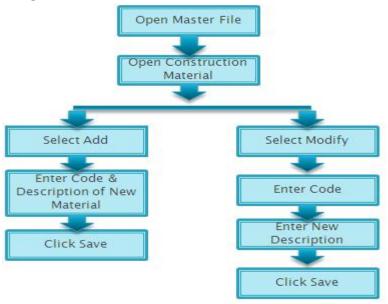

orm signed by the Head of Administration for Recommendation and approved by the General Manager.
- 2. Downloads the agency billing from the GSIS, checks the correct contribution share by the employees and the employer, and deducts the loan to the respective employees
- 3. Checks the correct Philhealth contribution and upload the same in Philhealth website
- 4. Checks the Pag Ibig contribution and the loan balance of each employees
- 5. Count the working days of the job order employees

#### At month end

- 6. Computes for the taxes withhold for each employees
- 7. Makes the Disbursement (procedures for disbursement by checks)





#### **NEW CUSTOMER PROFILE PROCESS**



Post Payment



Delivery Within 7 days Inventory System

### THE INVENTORY SYSTEM



#### **UPDATING THE MASTER FILE**



#### **UPDATING OF STOCK CARDS**



#### CHECKING OF STOCK CARDS AND REPORT GENERATIONS



#### PRODUCTION DIVISION WORK FLOW



#### **FLUSHING OF BLOW-OFFS**



#### **CLEANING AND FLUSHING OF WATER TANKS/RESERVOIR**