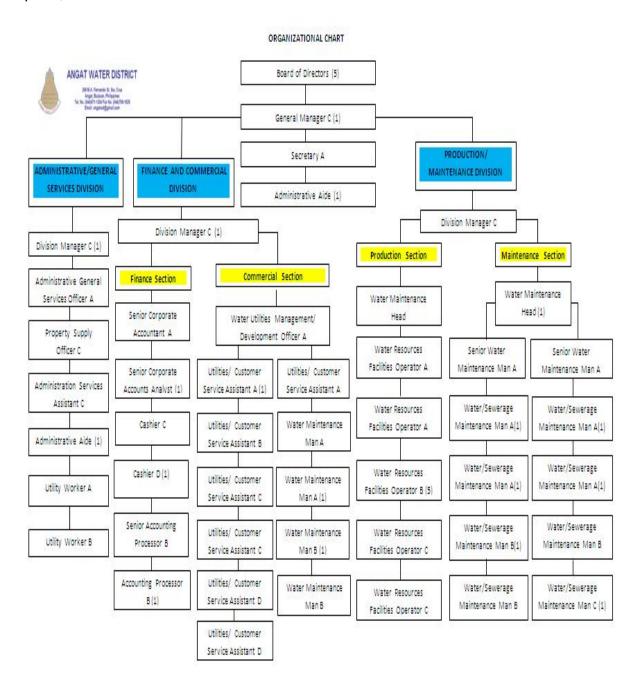

#### **ORGANIZATIONAL STRUCTURE**

The Organizational Structure of AWD is based on DBM Approved Staffing Pattern/ Plantilla Allocation List pursuant to the Revised Local Water District Manual on Categorization, Re-Categorization and other related matters (LWD-MaCRO) dated April 7, 2014.

#### **BOARD OF DIRECTORS**

Engr. FRANCISCO VICENTE -Chair

Ms. MAURICIA T. SANTIAGO - Vice Chair

Mrs. PRISCILLA P. RIGOROSO - Secretary

Mrs. ERLINDA V. CARPIO – Member

#### **MR. ARTURO S. TORRES**

General Manager C

#### ADMINISTRATIVE/GENERAL SERVICES DIVISION

**DORILYN C. DADOR** – Division Manager C

Engr. MILET C. ROVERO – Property Supply Officer C

ISABELITA G. CRUZ - Administrative Services Aide

**CESAR C. FACUNLA** – Administrative Services Aide

#### FINANCE AND COMMERCIAL DIVISION

MA. CECILIA M. DE MESA – Division Manager C

#### **Finance Section**

RUBIE BIANCA S. IGNACIO - Senior Corporate Accountant A

LORNA A. SANTIAGO – Cashier D

#### **Commercial Section**

AMELIA E. SANTIAGO – Utilities/Customer Services Assistant A

RAMIL S. BERNARDO – Water/Sewerage Maintenance Man A

NATHANIEL P. SALVADOR – Water/Sewerage Maintenance Man A

JESUS C. SARMIENTO JR. - Water/Sewerage Maintenance Man B

#### **PRODUCTION/ MAINTENANCE DIVISION**

#### **Production Section**

ALBINO I. TRINIDAD – Water Maintenance Man A OIC, Production Division

JAMES C. BERBULLA – Water Resources Facilities Operator B

ROMULO Z. BERNARDO – Water Resources Facilities Operator B

JOEWARD C. REYES – Water Resources Facilities Operator B

MARLON J. FLORES - Water Resources Facilities Operator C

MICHAEL S. SALVADOR - Water Resources Facilities Operator C

JOSE D. SERPA JUAN - Water/Sewerage Maintenance Man C

#### **Maintenance Section**

RAMON A. TRIAS – Water Maintenance Head

RONALDO A. MARCELO – Water/Sewerage Maintenance Man A

RHOY A. SALVADOR - Water/Sewerage Maintenance Man A

RODERICK C. DE MESA - Water/Sewerage Maintenance Man B