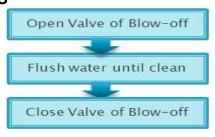

t contribution share by the employees and the employer, and deducts the loan to the respective employees
- 3. Checks the correct Philhealth contribution and upload the same in Philhealth website
- 4. Checks the Pag Ibig contribution and the loan balance of each employees
- 5. Count the working days of the job order employees

#### At month end

- 6. Computes for the taxes withhold for each employees
- 7. Makes the Disbursement (procedures for disbursement by checks)





#### **NEW CUSTOMER PROFILE PROCESS**



Post Payment



Delivery Within 7 days Inventory System

### THE INVENTORY SYSTEM



#### **UPDATING THE MASTER FILE**



#### **UPDATING OF STOCK CARDS**



#### CHECKING OF STOCK CARDS AND REPORT GENERATIONS



#### PRODUCTION DIVISION WORK FLOW



#### **FLUSHING OF BLOW-OFFS**



#### **CLEANING AND FLUSHING OF WATER TANKS/RESERVOIR**