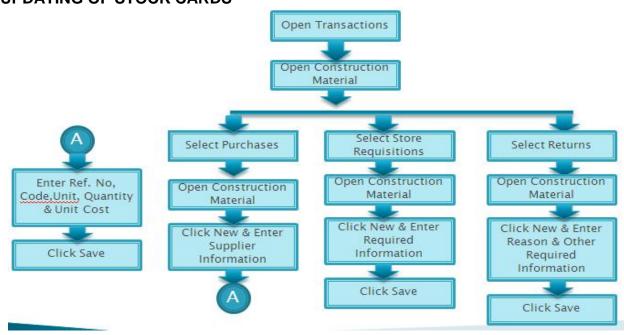

tion for Recommendation and approved by the General Manager.
- 2. Downloads the agency billing from the GSIS, checks the correct contribution share by the employees and the employer, and deducts the loan to the respective employees
- 3. Checks the correct Philhealth contribution and upload the same in Philhealth website
- 4. Checks the Pag Ibig contribution and the loan balance of each employees
- 5. Count the working days of the job order employees

#### At month end

- 6. Computes for the taxes withhold for each employees
- 7. Makes the Disbursement (procedures for disbursement by checks)





#### **NEW CUSTOMER PROFILE PROCESS**



Post Payment



Delivery Within 7 days Inventory System

### THE INVENTORY SYSTEM



#### **UPDATING THE MASTER FILE**



#### **UPDATING OF STOCK CARDS**



#### CHECKING OF STOCK CARDS AND REPORT GENERATIONS



#### PRODUCTION DIVISION WORK FLOW



#### **FLUSHING OF BLOW-OFFS**



#### **CLEANING AND FLUSHING OF WATER TANKS/RESERVOIR**