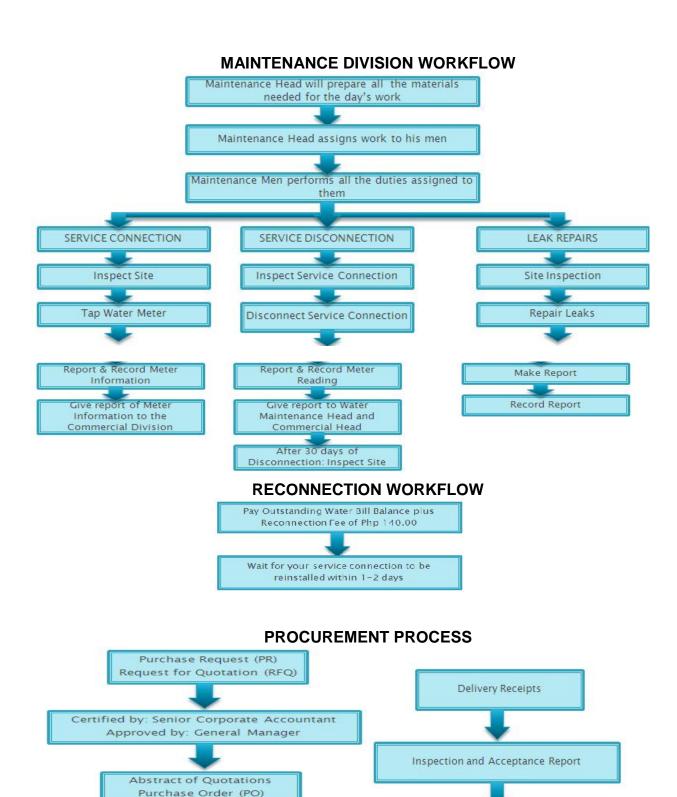

| G.  | Change Meter                                   | 23 |
|-----|------------------------------------------------|----|
| Н.  | Senior Citizen's Discount                      | 24 |
| FIN | IANCE SECTION WORKFLOW                         | 25 |
| PR  | OCEDURES FOR DISBURSEMENTS BY CHECKS           | 26 |
| PR  | OCEDURES FOR PAYROLL PREPARATION               | 26 |
| BIL | LING AND COLLECTION WORKFLOW                   | 27 |
| BIL | LING & COLLECTION SYSTEM                       | 27 |
| NΕ\ | W CUSTOMER PROFILE PROCESS                     | 28 |
| PO  | STING OF METER READINGS                        | 28 |
| PO  | STING OF PAYMENTS                              | 28 |
| MA  | INTENANCE DIVISION WORKFLOW                    | 29 |
| RE  | CONNECTION WORKFLOW                            | 29 |
| PR  | OCUREMENT PROCESS                              | 29 |
| THE | E INVENTORY SYSTEM                             | 30 |
| U   | JPDATING THE MASTER FILE                       | 30 |
| U   | JPDATING OF STOCK CARDS                        | 30 |
| C   | CHECKING OF STOCK CARDS AND REPORT GENERATIONS | 31 |
| PR  | ODUCTION DIVISION WORK FLOW                    | 31 |
| F   | LUSHING OF BLOW-OFFS                           | 31 |
| C   | CLEANING AND FLUSHING OF WATER TANKS/RESERVOIR | 31 |