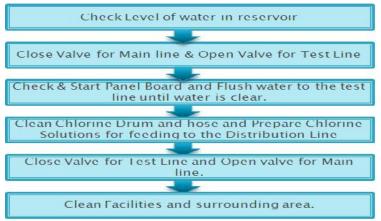

g from the GSIS, checks the correct contribution share by the employees and the employer, and deducts the loan to the respective employees
- 3. Checks the correct Philhealth contribution and upload the same in Philhealth website
- 4. Checks the Pag Ibig contribution and the loan balance of each employees
- 5. Count the working days of the job order employees

#### At month end

- 6. Computes for the taxes withhold for each employees
- 7. Makes the Disbursement (procedures for disbursement by checks)





#### **NEW CUSTOMER PROFILE PROCESS**



Post Payment



Delivery Within 7 days Inventory System

### THE INVENTORY SYSTEM



#### **UPDATING THE MASTER FILE**



#### **UPDATING OF STOCK CARDS**



#### CHECKING OF STOCK CARDS AND REPORT GENERATIONS



#### PRODUCTION DIVISION WORK FLOW



#### **FLUSHING OF BLOW-OFFS**



#### **CLEANING AND FLUSHING OF WATER TANKS/RESERVOIR**