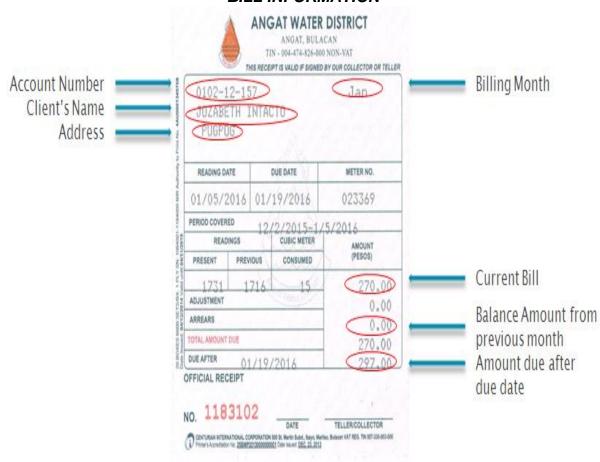

| 350.00  | 23.75       | 25.95   | 28.45   | 31.25    | 34.35 |

#### **EXAMPLE ON HOW TO COMPUTE WATER BILL**

#### **Water Consumption:**

#### 25 cu.m. (Residential 1/2)

#### 25 cu.m. (Commercial 1/2)

| MINIMUM = 10 cu.m.     | =    | P175.00 | MINIMUM = 10 cu.m.      | = | P350.00 |
|------------------------|------|---------|-------------------------|---|---------|
| NEXT 10 x P19.00 /cu.m | ı. = | 190.00  | NEXT 10 x P38.00 /cu.m. | = | 380.00  |
| NEXT 5 x P20.75/cu.m   | =    | 103.75  | NEXT 5 x 41.50/cu.m     | = | 207.50  |
| TOTAL                  | =    | P468.75 | TOTAL                   |   | P937.50 |

#### **BILL INFORMATION**



### LIST OF FRONTLINE SERVICES

| LIST OF FRONTLINE SERVICES                       |                                                  |                             |                                                                                                                                |                                        |                             |                                           |
|--------------------------------------------------|--------------------------------------------------|-----------------------------|--------------------------------------------------------------------------------------------------------------------------------|----------------------------------------|-----------------------------|-------------------------------------------|
| Type of