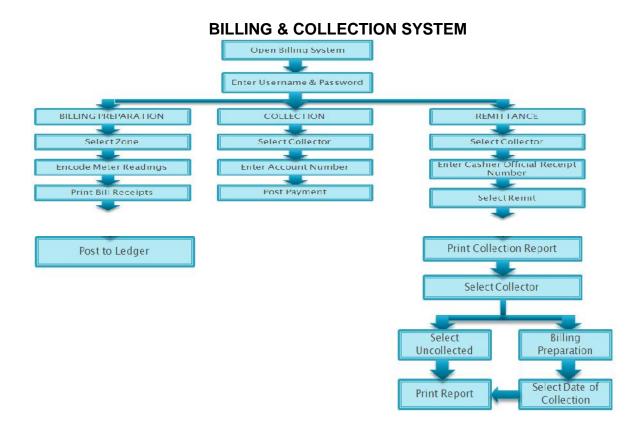

| G.  | Change Meter                                   | 23 |
|-----|------------------------------------------------|----|
| Н.  | Senior Citizen's Discount                      | 24 |
| FIN | IANCE SECTION WORKFLOW                         | 25 |
| PR  | OCEDURES FOR DISBURSEMENTS BY CHECKS           | 26 |
| PR  | OCEDURES FOR PAYROLL PREPARATION               | 26 |
| BIL | LING AND COLLECTION WORKFLOW                   | 27 |
| BIL | LING & COLLECTION SYSTEM                       | 27 |
| NΕ\ | W CUSTOMER PROFILE PROCESS                     | 28 |
| PO  | STING OF METER READINGS                        | 28 |
| PO  | STING OF PAYMENTS                              | 28 |
| MA  | INTENANCE DIVISION WORKFLOW                    | 29 |
| RE  | CONNECTION WORKFLOW                            | 29 |
| PR  | OCUREMENT PROCESS                              | 29 |
| THE | E INVENTORY SYSTEM                             | 30 |
| U   | JPDATING THE MASTER FILE                       | 30 |
| U   | JPDATING OF STOCK CARDS                        | 30 |
| C   | CHECKING OF STOCK CARDS AND REPORT GENERATIONS | 31 |
| PR  | ODUCTION DIVISION WORK FLOW                    | 31 |
| F   | LUSHING OF BLOW-OFFS                           | 31 |
| C   | CLEANING AND FLUSHING OF WATER TANKS/RESERVOIR | 31 |