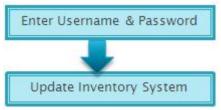

ARATION

- 1. Receives the Overtime Form signed by the Head of Administration for Recommendation and approved by the General Manager.
- 2. Downloads the agency billing from the GSIS, checks the correct contribution share by the employees and the employer, and deducts the loan to the respective employees
- 3. Checks the correct Philhealth contribution and upload the same in Philhealth website
- 4. Checks the Pag Ibig contribution and the loan balance of each employees
- 5. Count the working days of the job order employees

#### At month end

- 6. Computes for the taxes withhold for each employees
- 7. Makes the Disbursement (procedures for disbursement by checks)





#### **NEW CUSTOMER PROFILE PROCESS**



Post Payment



Delivery Within 7 days Inventory System

### THE INVENTORY SYSTEM



#### **UPDATING THE MASTER FILE**



#### **UPDATING OF STOCK CARDS**



#### CHECKING OF STOCK CARDS AND REPORT GENERATIONS



#### PRODUCTION DIVISION WORK FLOW



#### **FLUSHING OF BLOW-OFFS**



#### **CLEANING AND FLUSHING OF WATER TANKS/RESERVOIR**